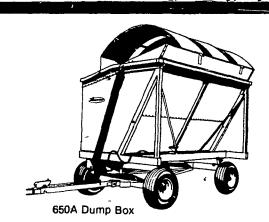

## **SAVE TIME AND MONEY MOVING CROPS!**

**Avco New Idea Introduces the Dump Box!** 

Tough hauling jobs are no problem with these new, efficient dump boxes. Three box sizes and two styles give you the versatility you need for your-operation. Model 650A comes with a roof as standard equipment, and is especially designed to use for corn silage, haylage, and dry chop material. Models 650S and 650T are normally used for seed corn, sweet corn, sugar beets, and similar operations. All three models feature a pair of high capacity cylinders that quickly lift box evenly to dumping height. See a dump box that suits your needs at your Avco New Idea dealer.