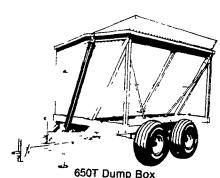

## **SAVE TIME AND MONEY MOVING CROPS!**

**Avco New Idea Introduces the Dump Box!** 

Tough hauling jobs are no problem with these new, efficient dump boxes. Three box sizes and two styles give you the versatility you need for your-operation. Model 650A comes with a roof as standard equipment, and is especially designed to use for corn silage, haylage, and dry chop material. Models 650S and 650T are normally used for seed corn, sweet corn, sugar beets, and similar operations. All three models feature a pair of high capacity cylinders that quickly lift box evenly to dumping height. See a dump box that suits your needs at your Avco New Idea dealer.