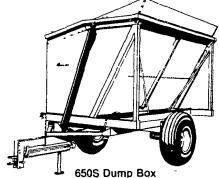

## **SAVE TIME AND MONEY MOVING CROPS!**

**Avco New Idea Introduces the Dump Box!** 

Tough hauling jobs are no problem with these new, efficient dump boxes. Three box sizes and two styles give you the versatility you need for your-operation. Model 650A comes with a roof as standard equipment, and is especially designed to use for corn silage, haylage, and dry chop material. Models 650S and 650T are normally used for seed corn, sweet corn, sugar beets, and similar operations. All three models feature a pair of high capacity cylinders that quickly lift box evenly to dumping height. See a dump box that suits your needs at your Avco New Idea dealer.