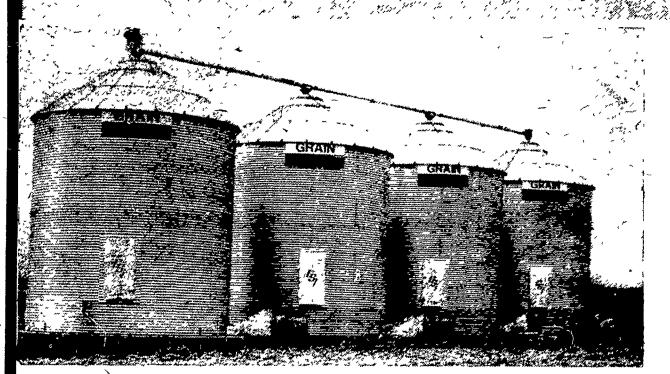

#### A GSI ON-FARM STORAGE SYSTEM,

**FEATURING:** 

- All galvanized steel with G-90 galvanized coating, including galvanized doors.
- Our steel is A446 Quality or a minimum yield of 40,000
- pounds per square inch.
- Walk around steps on top of roof.
   Equipped with safety rings.
- No welding anywhere on roof, prevents rust.
- Slotted holes to raise & lower roof for air movement for drying.

NEW & USED MODELS IN STOCK

SCHULD BULK STORAGE BINS