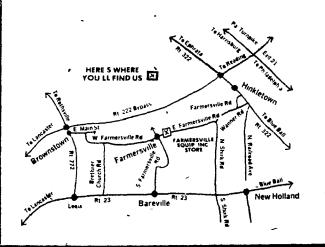

## FARMERSVILLE EQUIPMENT

RD 4, Ephrata, PA

717-354-4271

STORE **HOURS** 

Mon., Tues., Wed., Fri. -- 7:30-5:30 Thurs. — 7:30-9:00 Sat. — 7:30-3:00