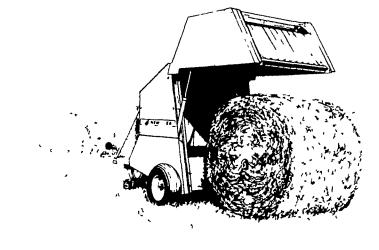

## BALE KING ... THE ROUND BALER DESIGNED **TO MEET YOUR NEEDS!**

Avco New Idea's Bale King has the features that mean a lot to you.

- Firm, durable bales
- Good internal drying, maximum weather protection and good shapeholding in storage
- Postive easy start saves time
- Optional hydraulic twine control
- Big capacity—makes 10-15 bales per hour

That's the New Idea Bale King round baler.