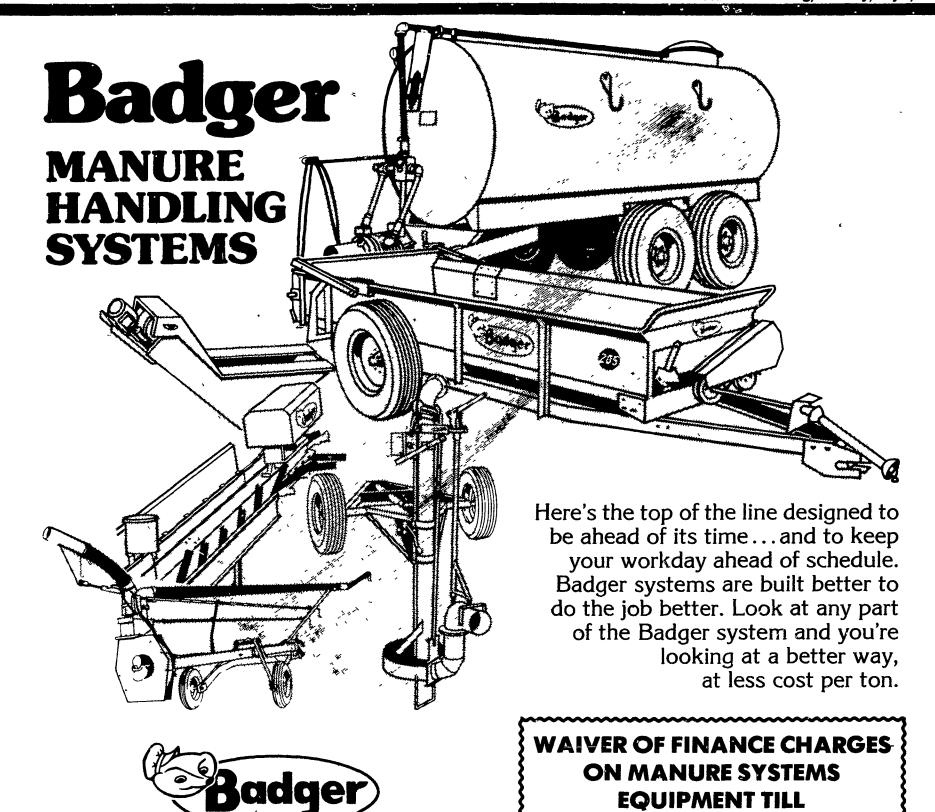

POW-R-RAM and SOUPER-TRAIL

Take advantage of these big savings on BADGER BUILT manure pumps/

**PROGRAM** 

Badger will pay you 12% interest (per annum) on any deposit for a Souper-Trail Pump purchased now for delivery in early spring 1980.

**EQUIPMENT TILL** 

**SEPTEMBER 1, 1979** 

\$100 Rebate on Souper-Trail Pumps — PIUS - \$50 Rebate on Pow-R-Ram Pumps —

BADGER NORTHLAND WILL ISSUE A \$100 REBATE CHECK PER SOUPER-TRAIL PUMP AND/OR A \$50 REBATE CHECK PER POW-R-RAM PUMP, PLUS THE 12% INTEREST ON SOUPER-TRAIL **DEPOSIT DIRECTLY TO YOU.** 

# **SPECIAL FEATURES:**

- Price Protection
- Factory Fresh Product
- "Preferred Customer" **Availability**

\*PRICE IN EFFECT AT TIME ORDERS SIGNED