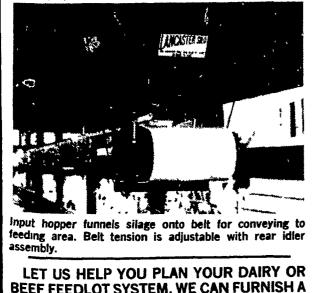

# ALASTER . 2008 HORSESHOE RD. 2436 CREEKHILL RD. LANCASTER, PA. 17601 WE MANUFACTURE & BUILD "LANCASTER" **CONCRETE STAVE FARM SILO'S** FEEDING SYSTEMS FOR ALL FEEDLOTS WITH LANCASTER BELT FEEDER.

FOR SALE IH 715 Combine corn & soybean special with 800 series heads, 13' grain head, & 4-row wide head. A-1 concorn dition. 717-658-9191 Snyder Co.

Belt Feeder mounts overhead to allow clear feeding on bunk trough. Motor mount is adjustable. Rubber tire assures proper tension for belt travel.

INCASHER 2

BEEF FEEDLOT SYSTEM. WE CAN FURNISH A PLAN DESIGNED FOR YOUR PLETE INSTALLATION & NISHED BY OUR EXPERIE MANAGER. FOR COMPLETE DETA