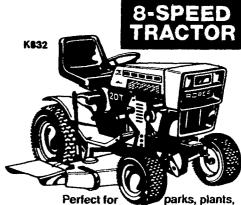

Stihl\* Model 015AV

STIHL

Stihl® Chain

Saws

Proven To Be A Leader In The Industry.

**WE HAVE A FULL SERVICE** DEPARTMENT **FOR ALL** LAWN **AND** GARDEN **EQUIPMENT** 

large estates and farms. Twin cylinder Onan engine, Extra heavy duty frame. Deluxe padded, adjustable seat. Big turf saver tires. Bead and seal rims. Adjustable tie rods. Key start automotive ignition. Low tone muffler. Maintenance minder. Large 3 5 gallon fuel tank. Clutch/brake combination. And much more!