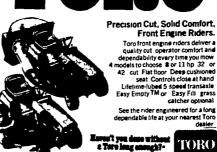

### **BUDGET MOWER**

Big performance and features 3 HP engine, recoil starter, all-steel deck with full baffles, 4-position wheel height adjustment, 20-inch cut, 7-ınch wheels, folding handle Why pay more?