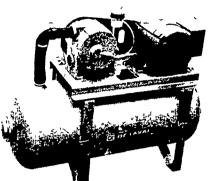

# VACUUM PUMPS CHOOSE THE RIGHT MODEL

CHOOSE THE RIGHT MODEL FOR YOUR DAIRY ...

MODEL NO.76. ... 3 HP produces 34 CFM MODEL NO. 78
7½ HP & 10 HP motors
can be used for
more CFM

ASME vacuum standards rated = Cu. Ft./Min. at Milking Vacuum