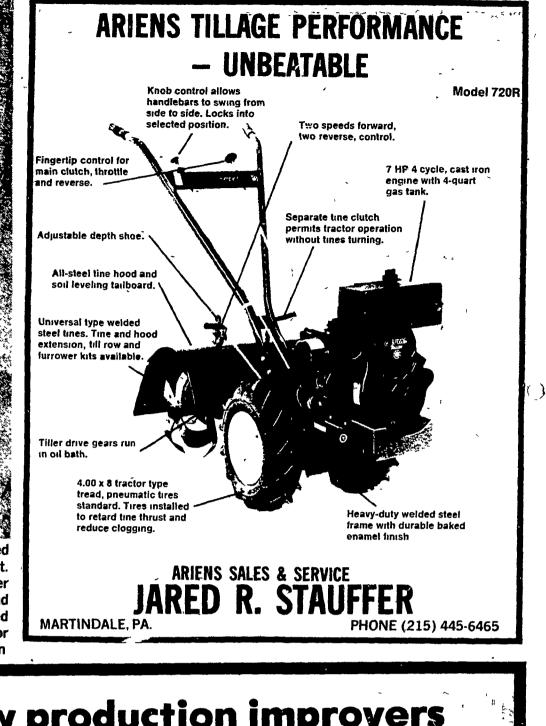

## 124-Lancaster Farming, Saturday, April 7, 1979



Miss Beth Risser, a former resident of Lancaster County, was recently named "Little Miss Pigtails" at the Wianona County Pork Producers banquet, in St. Charles, Minn. Beth is the seven year old daughter of Mr. and Mrs. James Risser of St. Charles. Beth's grandparents, Mr. and Mrs. Raymond Moyer and Mr. and Mrs. Alvin Risser, both live in Manheim. Nine six to eight year old girls competed and were judged on their poise and knowledge of pork. Also, crowned Senior Pork Oueen was Barbara Timm (right) and Honorary Queen was Marie Foxman (left), both of St. Charles, Minn.





## new production improvers



## 15H2O3 Sweet-Haven Lochinvar BOOTS Good Plus-83 aAa: 561234

いんたいないか.

USDA Summary (Jan./79) -16 Daus. in 15 Herds Ave. 17,251M 3.4% 587F Pred. Dif. (40% rpt.) +1,022M +\$93 +25F S: Paclamar Bootmaker --- EX & GM D: Sweet Haven Skylark Lynnette -- VG 6-11y 365d-2X 30,100M 1,011F



With Free Stall Housing modernization Laminated Rafters are the preferred choice Sunlight and proper ventilation without fans combine to provide a desirable working environment, heat and light for winter months and a healthier place for animals And a lot more space for the money

Structural Imagination for **Today's Farming** 





Pennsylvania - 800-732-0391

## 15H202 Elmsmith **Marcus MARINER Good Plus** aAa: 314256

USDA Summary (Jan./79) ---13 Daus. in 12 Herds Ave. 17