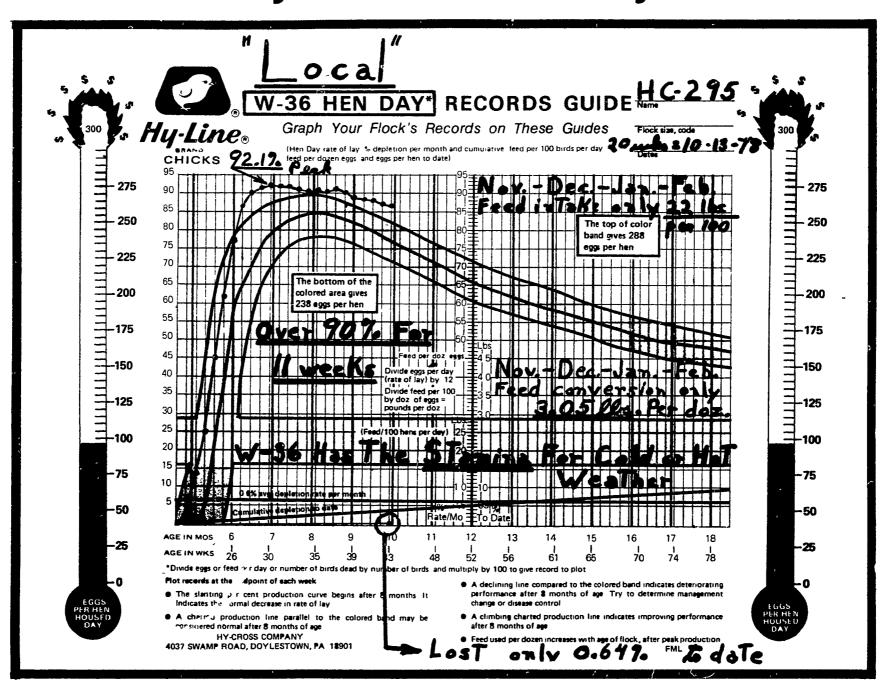

# **Hy-Cross Company**

Proudly
Presents Local
Production Records By

The 14-Month Layer. A Hy-Line W-36

Consistent

Hy-Line W-36

**Improving** 

"Look" for yourself-We need say no more

# LOCAL RECORDS ARE PROOF OF PERFORMANCE LEADERSHIP

IN:

★ EGG NUMBERS ▼ EGG QUALITY ★ EGG VALUE ★ FEED EFFICIENCY ▼

★ LIVABILITY ★ PERSISTANCY ★ VERY STRONG SHELLS

TRY THE NEW HY-LINE W-36 NOW!

9