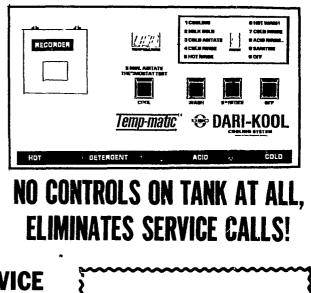

## YOU SHOULD LOOK AT THE ALL NEW TEMP-MATIC BY DARI-KOOL

~ ~

Built-in recorder.

- No Problems with Interval times.
- Interval timer agitates milk 4 different times in one hour.
- Built-in warning system A horn or light warning signal is given when milk temperature raises two degrees or when milk temperature drops to 34 degrees.
- Built-in automatic washer.