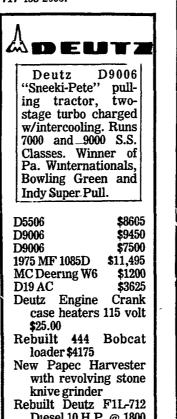

## FARM EQUIPMENT

For Sale - John Deere 40 square back with grain head and 205 corn head, excellent \$4,750.00. condition, 717-463-2666.

Diesel 10 H.P. @ 1800 R.P.M. 6 mo. or 1000 warranty. hr. \$1050.00 clutch \$125.00 extra. F1L-612 Deutz Diesel 10 h.p. @ 1800 R.P.M. with fuel tank & clutch, overhauled low hrs. \$600.00. New Deutz F2L-912 diesel engines 20-32 H.P. electric start. Custom-Built diesel Gen-Sets made to customer order. New & Used Deutz

diesel engines at special prices. Call for details. STAUFFER