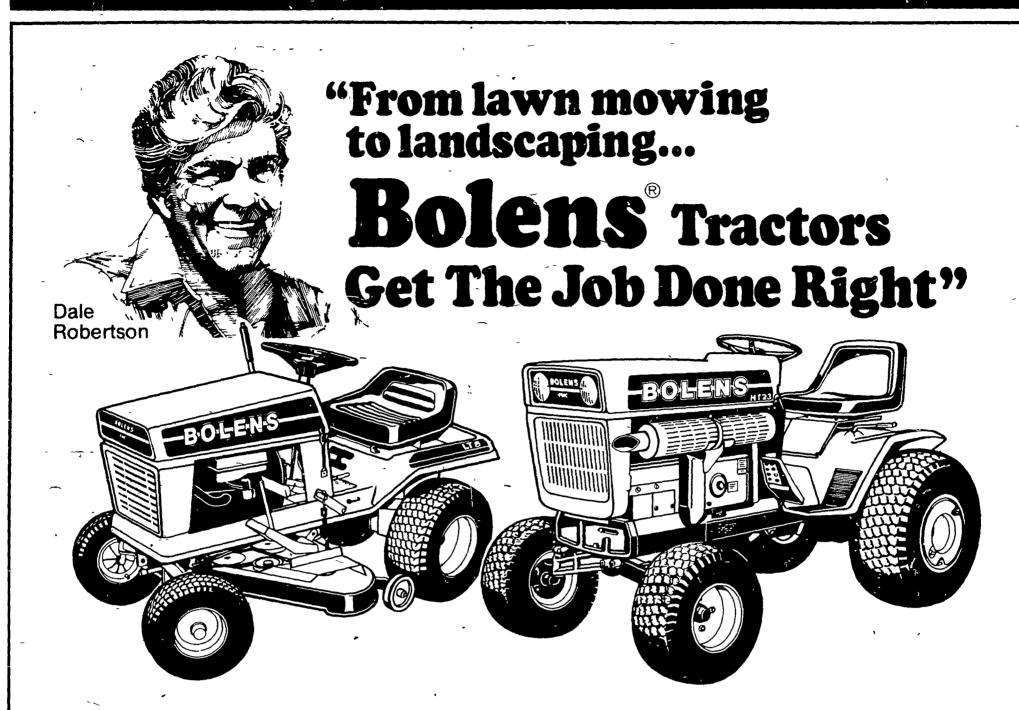

Bolens has been in the lawn and garden tractor business for over 60 years! With more engineering break-throughs to their credit than anyone else. Stop in and see what Bolens has for you! Lawn tractors, garden tractors and even industrial-size tractors. From 8 hp through 23 hp.

Bolens makes short work of it.

We'll help you determine which Bolens tractor is right for you.

WE'RE GIVING AN EXTRA SPECIAL TRADE-IN ALLOWANCE ON ANY NEW BOLENS TRACTOR....

See Us For The Best Deal Now!