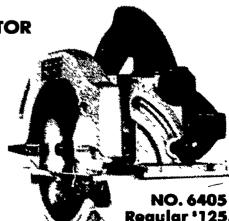

#BC-804

6 AMP **Regular \$29.95** SPECIAL

\*21.<del>9</del>5

4 AMP **Regular \$25.95** SPECIAL

**HEAVY DUTY** CIRCULAR SAW-81/4"

#### **POWERFUL 13 AMP MOTOR**

LIGHTWEIGHT NEW HEAVY-DUTY **BALANCED CONTRACTORS SAWS** WITH SUPER SAWING FEATURES **AT AN ECONOMICAL PRICE!** 

- All Ball and Needle Bearings.
  Serviceable ... External Brushes.
- ... Heavy-Duty Construction Throughout ... Strong - Non-Conductive Glass Filled Nyion Housing and Handle.
- Quick Return, Heavy-Duty, Safety Telescoping Guard. Smooth, Easy Action!

**WE ARE YOUR NEW MILWAUKEE DISTRIBUTOR. WE NOW HAVE A GOOD** SELECTION OF TOOLS IN STOCK.

**NEEDS PARTS & SERVICE?** - WE GOT IT.

Regular \*125.00

**SPECIAL** 

\$**99.95**