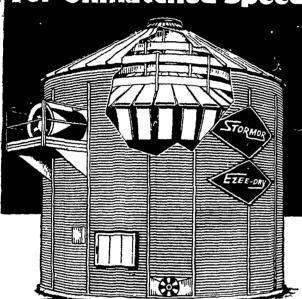

### Quality **Built To Last Longer**

STORMOR

No other system can equal the EZEE-DRY for fast, efficient grain drying. patented The overhead drying floor dries 50 to 568 bu. at the rate of 10 pts. an hour. The EZEE-DRY is a sure bet to save you time, money, and energy.