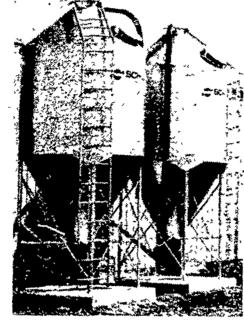

### A GSI ON-FARM STORAGE SYSTEM.

**FEATURING:** 

- All galvanized steel with G-90 galvanized coating, including galvanized doors.
- Our steel is A446 Quality or a minimum yield of 40,000 pounds per square inch.
- Walk around steps on top of roof.
- Equipped with safety rings.
- No welding anywhere on roof, prevents rust.
- Slotted holes to raise & lower roof for air movement for

•

**SCHULD BULK STORAGE BINS** 