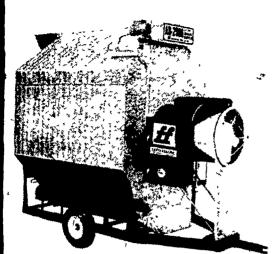

# NEW AB-250A **FARM FAN DRYER**

"The Little Giant of Grain Dryers"

★ "Temper Dries" up to 375 BPH of Bright Colored, top quality grain.