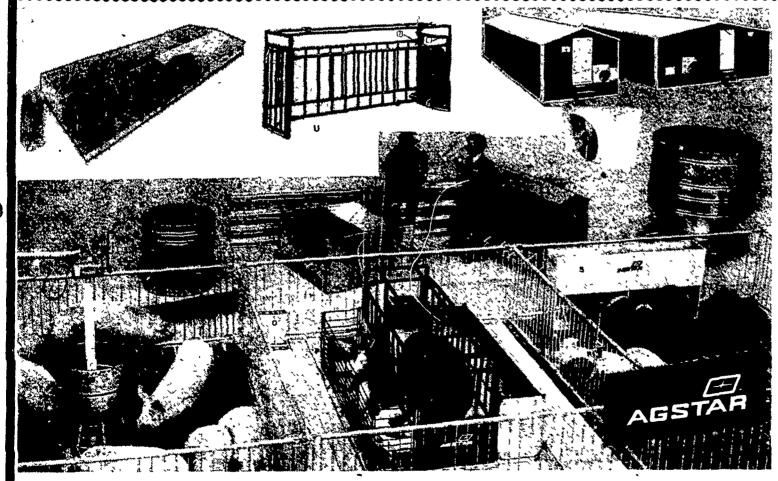

#### **AGSTAR BUILDINGS AND** EQUIPMENT

- A. Modular 24-ft. wide farrowing finishing, & gestation buildings.
- Modular 12-ft. wide farrowing nursery & gestation buildings.
- C. Lot or pasture fountains.
- D. Hog lot gates & partitions.
- E. Heavy duty hog & cattle waterers.
- F. Big capacity feeders.
- G. Ventilation equipment.
- H. Round feeders.
- I. Feed delivery systems. J. Galvanized vertical pen partitions.
- K. Hog troughs. L. Porcelainized Steel slats.
- M. Rotary feeders.
- N. Porcelainized watering cups.
- O. Baby pig feeders.
- P. Farrowing stalls & pens. Q. Pig heaters.
- R. Nipple waterers.
- S. Space-saver nursery feeders. T. Flex auger systems & feed bins.
- U. Gestation stalls & buildings.
- V. Soft-Grip Flooring.
- \* We Sell, Service & Install.
- \* Full Line Parts Department.