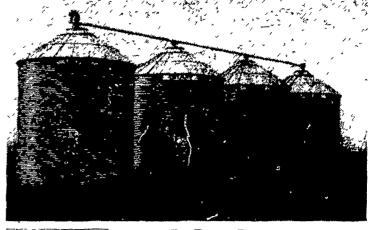

### A GSI ON-FARM STORAGE SYSTEM.

**FEATURING:** 

- All galvanized steel with G-90 galvanized coating, including galvanized doors.
- Our steel is A446 Quality or a minimum yield of 40,000 pounds per square inch.
- Walk around steps on top of roof.
- Equipped with safety rings.
- No welding anywhere on roof, prevents rust.
- Slotted holes to raise & lower roof for air movement for

•

**SCHULD BULK STORAGE BINS** 