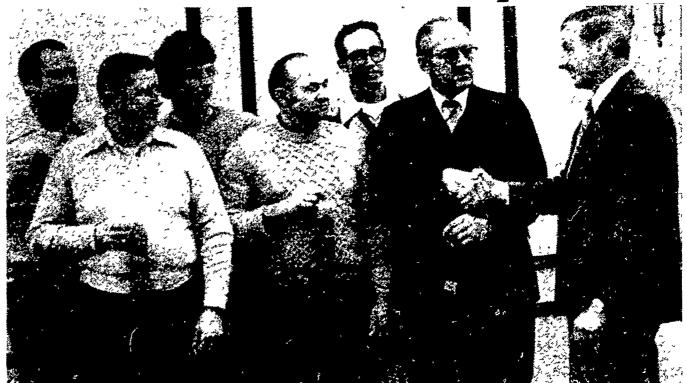

Lebanon Co. honors corn producers

Twelve Lebanon County farmers were recognized for their high corn yields on February 8 at the Corn and Soybean Day held at Founders Hall in Hershey. Left to right are Galen Boyd, John Herr, Daryl Alger, Mark Hitz, Richard Elliot. Mark

Bomberger and Dennis Hoke, Lebanon County Extension agent. Not shown but receiving awards were Arthur Kunkle, Albert F. Moyer, Donald Hoffer, Amos Balsbaugh, Jr. and Lester Smith.

DOOR PRIZES