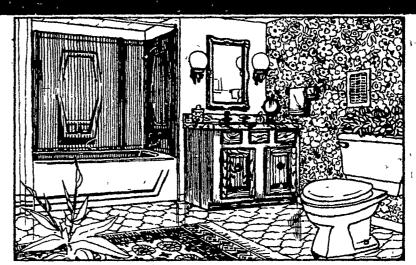

## Artesian Versa-Wall TUB SURROUND SYSTEM

No cutting—no trimming. Fits any 5' tub area. Made of polyester reinforced fiberglass.