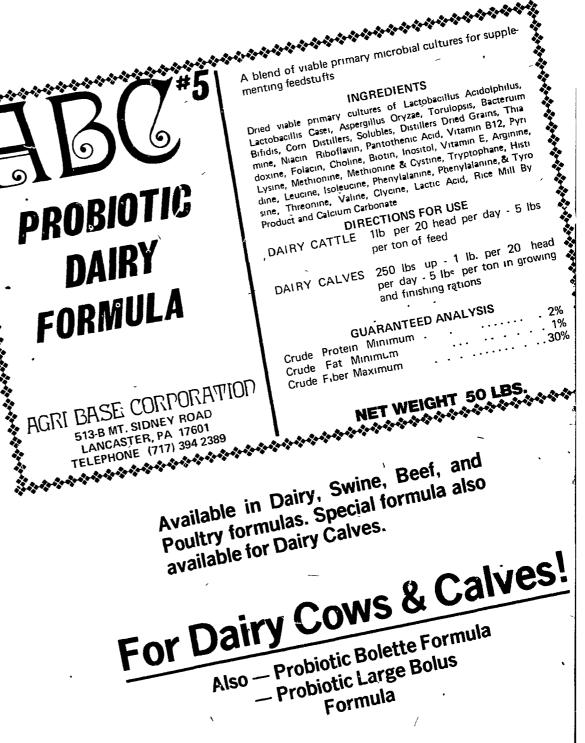

# A.B.C.<sup>#5</sup> A NON-TOXIC FEED ADDITIVE FOR DAIRY THAT PUTS AN OLD CONCEPT TO NEW USE.

New, Improved A.B.C.#5 Probiotic Formula Gives Proven Benefits ... Field tested by producers resulting in:

### The New Answer...

A.B.C. #5 revives and expands on the old concept of using live, beneficial micro-organisms to aid in maintaining the "natural" balance of intestinal micro-flora.

## WHY IS A.B.C. #5 THE NATURAL WAY?

Unlike antibiotics and antibacterials, A.B.C. #5 maintains the balance of intestinal micro-flora "naturally" by supplying good organisms — Lactobacillus — in the animal's diet.