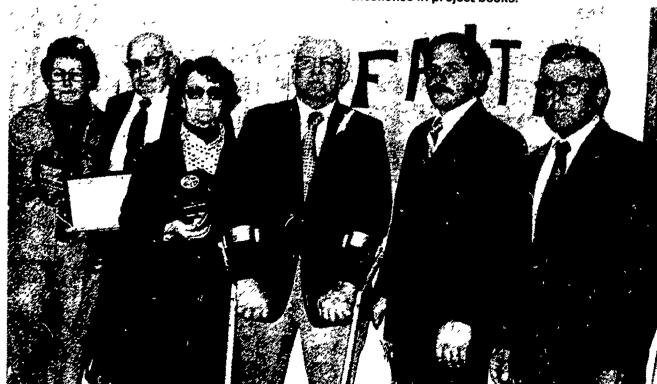

Among those honored last week for 25 years of membership in District 12 of Inter-State Milk Producers Cooperative were, left to right, Mr. and

Mrs. Hayes Hastings, Mr. and Mrs. Harold Herr, Ken Rutt, and Amos Rutt. Also recognized, but not present for the picture, was Mrs. Martha B. Herr.