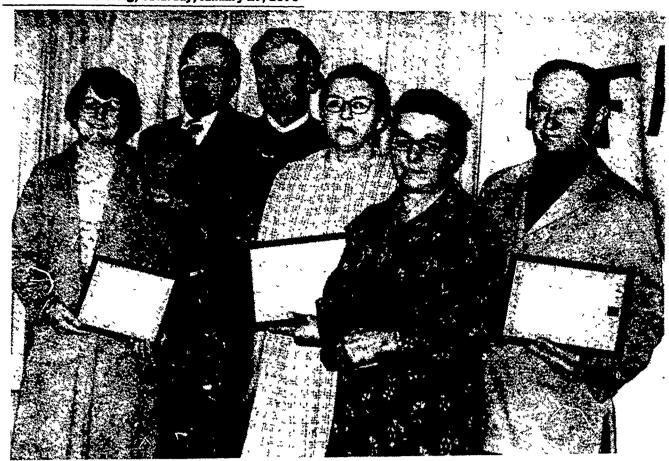

Inter-State Milk Producers Cooperative recognized several families in District 12 last week for 25 years of membership. They were, left to

right, Mr. and Mrs. Jim Kreider, Mr. and Mrs. Earl Neff, and Mr. and Mrs. Howard Kreider, Jr.