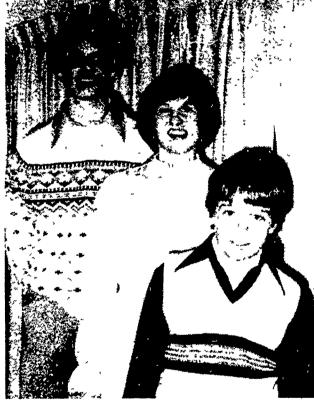

Youth awards in District 12 of Inter-State Milk Producers Cooperative were presented to, left to right, Doug Hershberger, Debbie Hershberger, and David Herr. They were recognized for their excellence in project books.