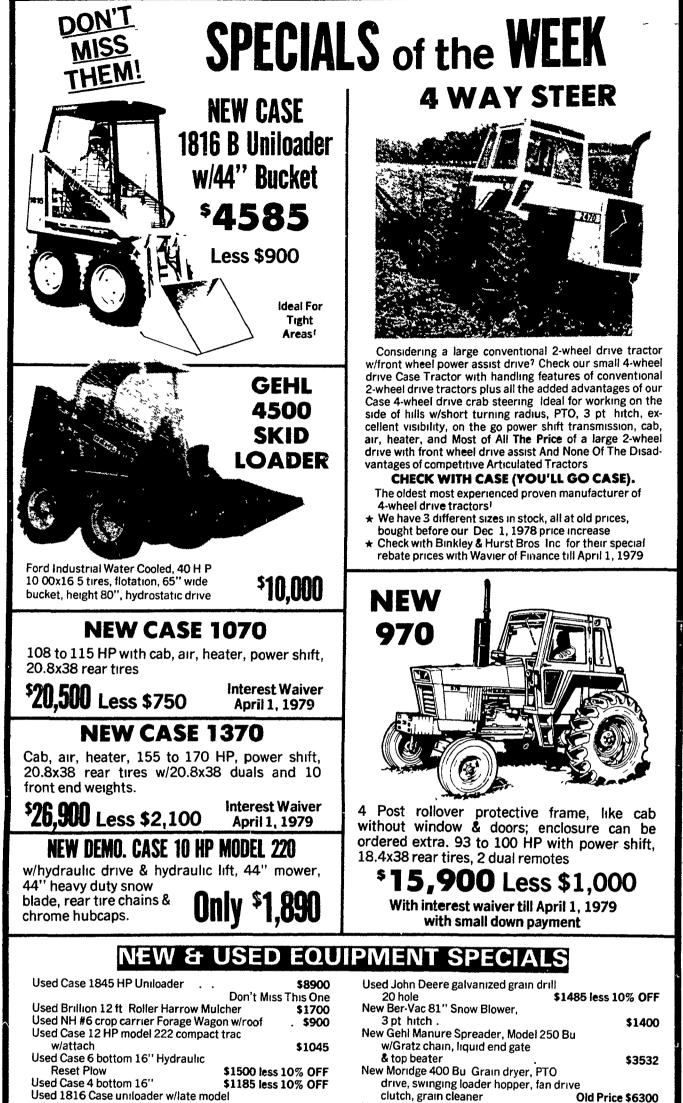

| 1113,01102041113                 | 258 hrs .       |
|----------------------------------|-----------------|
| CASE UNI LOADERS                 | ex cond         |
| 1830, 10 00x16 5 flota-          | FORAGE WAG      |
| tion tires, 60" utility          | (1) NH #7       |
| bucket, tool tach,               | (1) JD 214      |
| hour meter, set of 2             | • •             |
| counter weights                  | TILLAGE         |
| Cash Price \$7,495 00            | Oliver 253 Di   |
| 1845 Gas Special                 | 12'2" Pittsbu   |
| 12 00x16 5 Flotation             | Kewanee         |
| tires, 73" utility               | Cultivator      |
| bucket, counter                  | manual fo       |
| weights and swing                | IHC 34C 12'     |
| draw bar