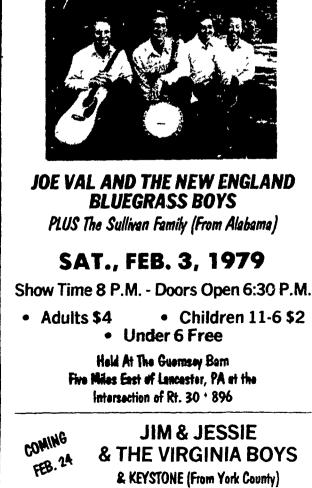

a Zellner, Reading; 2. Kerry Minnich, Reading; 3. Mark Weeast, Reading; 4. Betty Berkstresser, Harrisonville R2; 5. Lori Sands. Reading. BREADS

White 1. Julia Slothour, York

Springs R5. 2. Mrs. Edward Daugherty, Rome R1. Whole Wheat

Edward Mrs. 1. Daughtery; 2. Louise Stiglitz, Franklin R2. YEAST ROLLS

# White

1. Julia Slothout; 2. Mrs. Nelson A. Smith. Lewistown R1; 3. Mrs. Howard Schwenk, Lebanon R4; 4. Mrs. Morris Suders, Mc-Connellsburg; 5. Mrs. Edward Daugherty. Whole Wheat

1. Nancy J. Martin, Mt. Joy R2; 2. Betty Ames, Clarks Summit; 3. Julia

10 11



Hamburg, PA — Phone 215-562-3811 A FULL SERVICE BANK





1. Mrs. Henry Zim-

Peaches

Mull.

**Display of Jellies** 

Jellies (single entries)

Apple 1. Mrs. Harry Heim; 2. Mrs. Myrtle Lefever; 3. Jane Crossley; 4. Mrs. Roy B.