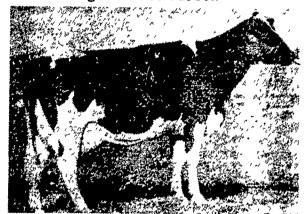

CAERNARVON DUTCH MAXINE (VG-85)
4y 5m 305 29,674 1120
Daughter of N-DEL-CEE DUTCHMAN (EX 91 GM) and 1978 Berks Co. High Butterfat Cow.

Outstanding Lifetime Production.

CAERNARVON FIESTA REEDA (EX)
Lifetime Record:
233,587 milk, 8583 fat, 10 lactations
A foundation cow purchased at his mother's
(Mary B. Stoltzfus) dispersal sale.