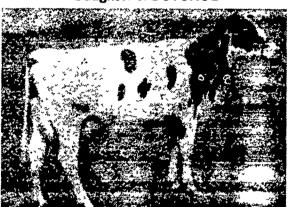

CAERNARVON DUTCH MAXINE (VG-85)
4y 5m 305 29,674 1120
Daughter of N-DEL-CEE DUTCHMAN (EX 91 GM) and 1978 Berks Co. High Butterfat Cow.

Outstanding Lifetime Production.

CAERNARVON FIESTA REEDA (EX)
Lifetime Record:
233,587 milk, 8583 fat, 10 lactations
A foundation cow purchased at his mother's
(Mary B. Stoltzfus) dispersal sale.

## **DUTCHOE DAUGHTERS**

Tall, Dairy, Good Udders.

ANDREW D. STOLTZFUS, with a 20,442 lb. herd average, has set a new milk production high for Berks Co. DHIA. Eight of the top 22 high milk producing cows in Berks Co. are in the Stoltzfus herd. MAXINE (pictured above) with 1120 lbs. of butterfat in 305 days received the 1978 Berks Co. High Butterfat award. This outstanding CAERNARVON herd contains 6-Excellents, 28-Very Goods and 41-Good Plus with a BAA of 103.9.