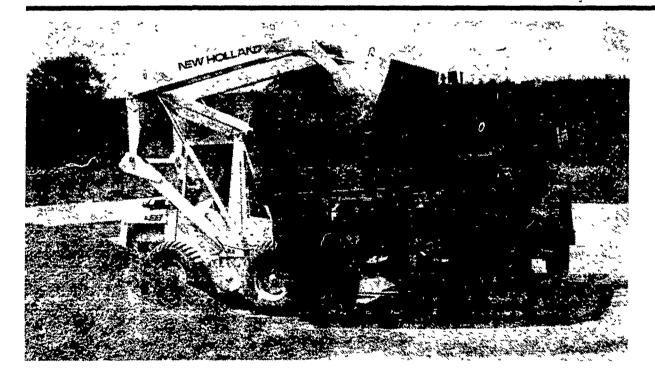

## WE CHALLENGE YOU...

to see for yourself why Sperry New Holland loaders offer you more!

More boom reach: so you can dump into the center of those big, tandem-axle spreaders...

More stability: so you can handle greater operating loads with 36" wheel base on Models L-325, L-425, L-445; and 48" on Models L-35, L-775 and L-778.

More capacity: because the leveling linkage helps keep the bucket practically level while it rises...helps prevent spill-back.

Visit your nearby Sperry New Holland Dealer listed on the opposite page. He will be happy to challenge you to a demonstration on your farm so you can see for yourself why Sperry New Holland loaders offer you more!