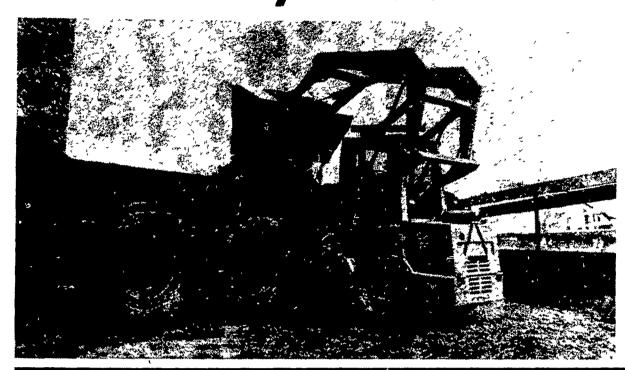

## WE CHALLENGE YOU...

to see for yourself why Sperry New Holland loaders offer you more!

More boom reach: so you can dump into the center of those big, tandem-axle spreaders...

More stability: so you can handle greater operating loads with 36" wheel base on Models L-325, L-425, L-445; and 48" on Models L-35, L-775 and L-778.

More capacity: because the leveling linkage helps keep the bucket practically level while it rises...helps prevent spill-back.

Visit your nearby Sperry New Holland Dealer listed on the opposite page. He will be happy to challenge you to a demonstration on your farm so you can see for yourself why Sperry New Holland loaders offer you more!