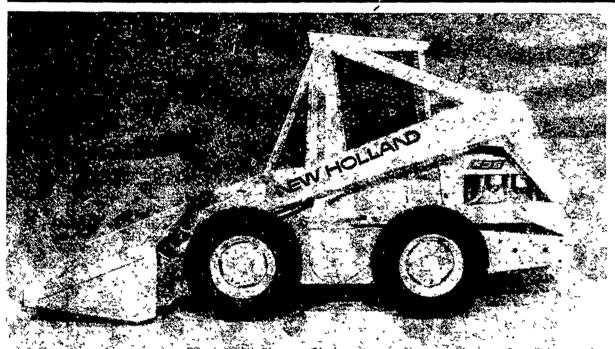

## WE CHALLENGE YOU...

to see for yourself why Sperry New Holland loaders offer you more!

More boom reach: so you can dump into the center of those big, tandem-axle spreaders...

More stability: so you can handle greater operating loads with 36" wheel base on Models L-325, L-425, L-445; and 48" on Models L-35, L-775 and L-778.

More capacity: because the leveling linkage helps keep the bucket practically level while it rises...helps prevent spill-back.

Visit your nearby Sperry New Holland Dealer listed on the opposite page. He will be happy to challenge you to a demonstration on your farm so you can see for yourself why Sperry New Holland loaders offer you more!