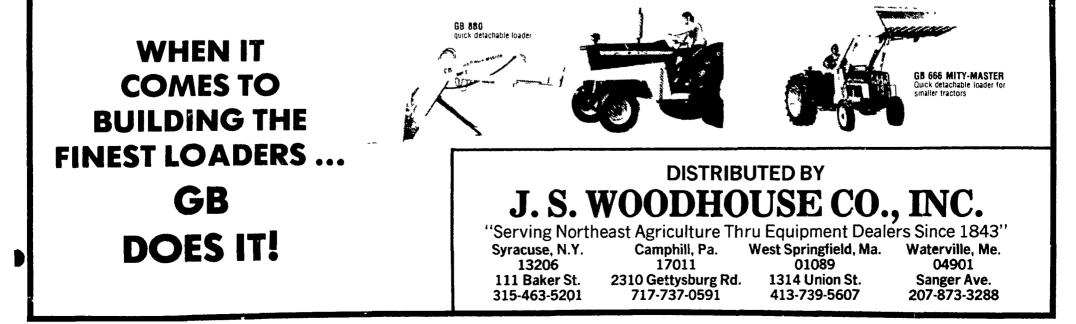

Lancaster Farming, Saturday, January 6, 1979–155

fits over 300 different tractors Fits most tractors with cabs

GB 700 JOB MASTER for low profile and utility tractors up to approximately 55 hp

**TRACTOR'S HYDRAULIC SYSTEM?** GB's are. They use the same type seamless steel hydraulic tubing, plated fittings and highpressure cylinders. In fact, the cylinders are chrome plated and feature polyurethane seals

## • HOW MANY DIFFERENT JOBS CAN I DO WITH IT?

for 5 times the life of ordinary rubber seals.

At GB we know that the best way to justify your tractor investment is to keep it working. That's why your GB dealer can show you over 35 different specialized attachments to handle practically all your materials handling chores.

## • IS IT BUILT STRONG ENOUGH TO REALLY TAKE IT?

The best way to judge the strength of loaders is to check the welds. Compare GB's clean, continuous, well-aligned welds and you'll see immediately why GB has the reputation of building the highest quality, strongest loaders on the market.