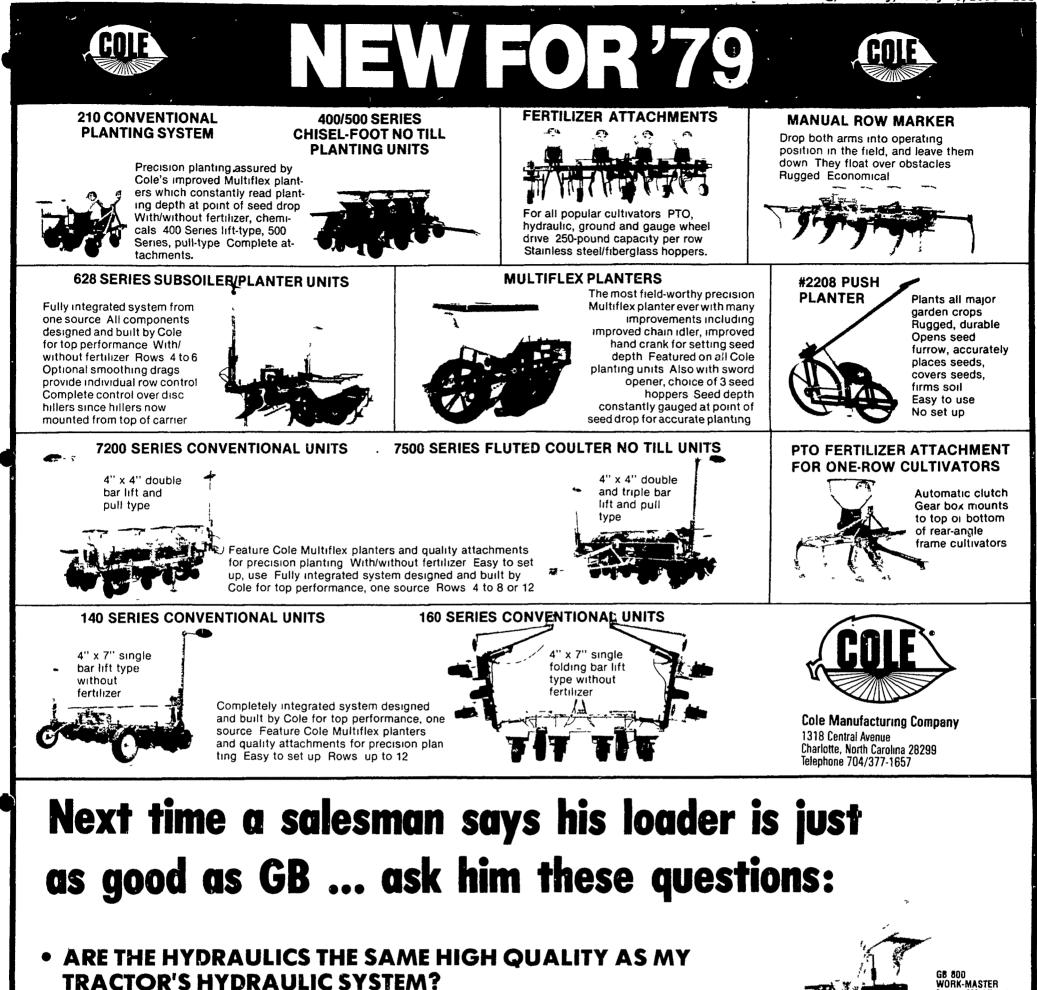

Lancaster Farming, Saturday, January 6, 1979–155

fits over 300 different tractors Fits most tractors with cabs

GB 700 JOB MASTER for low profile and utility tractors up to approximately 55 hp

**TRACTOR'S HYDRAULIC SYSTEM?** GB's are. They use the same type seamless steel hydraulic tubing, plated fittings and highpressure cylinders. In fact, the cylinders are chrome plated and feature polyurethane seals

## • HOW MANY DIFFERENT JOBS CAN I DO WITH IT?

for 5 times the life of ordinary rubber seals.

At GB we know that the best way to justify your tractor investment is to keep it working. That's why your GB dealer can show you over 35 different specialized attachments to handle practically all your materials handling chores.

## • IS IT BUILT STRONG ENOUGH TO REALLY TAKE IT?

The best way to judge the strength of loaders is to check the welds. Compare GB's clean, continuous, well-aligned welds and you'll see immediately why GB has the reputation of building the highest quality, strongest loaders on the market.