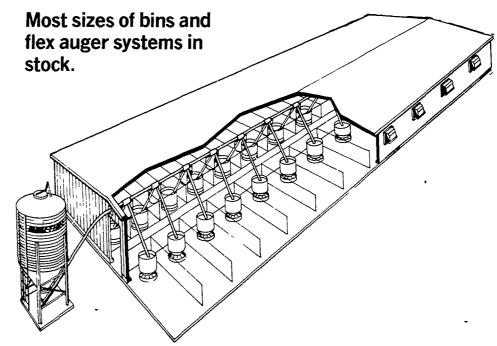

## FEED STORAGE CHORE-TIME AND FLEX AUGER **DELIVERY SYSTEM**

The Original Flex Auger Delivering Up To 2400 lbs. Per Hr. OR The NEW "Hi-C" Flex Auger Delivering Up To 6000 lbs. Per Hr.

Both rugged and versatile, the Flex-Auger System easily adapts to most hog feeding operations. The Chore-Time centerless auger delivers feed from bulk bin to all feeders located throughout the house. Much of the labor required with other methods is eliminated. The Y outlet drop assembly (illustrated above) or single units can be installed in most any position desired. Feed level is easily controlled by adjusting the height of the drop.