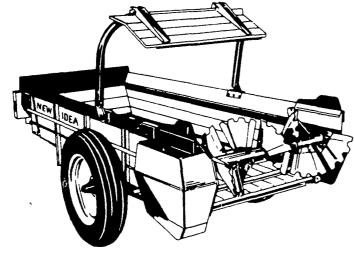

# HANDLE SLOPPY MANURE!

## DO IT QUICKLY AND CLEANLY WITH A NEW IDEA

Seal in liquids until you get to the field with the use of an optional hydraulic endgate. Available on any Avco New Idea PTO spreader.