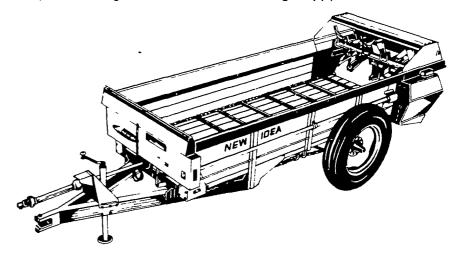

## **NEW IDEA FLAIL TYPE SPREADER**

Handle even hard-packed or frozen manure with this unique "undershot" flail design. It throws an 80" to 90" spread down and back where the wind can't break it up Optional endgate available for handling sloppy loads

## NEW IDEA SINGLE-BEATER SPREADER

Scientifically designed farm proven paddles that slice, shred, and spread This value packed design is available in five sizes and with an optional endgate for sloppy loads