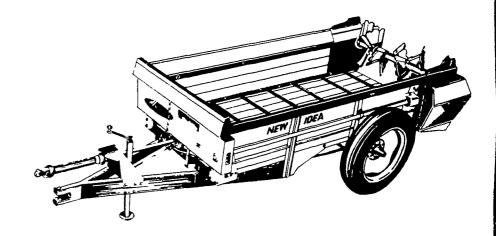

#### CYLINDER-PADDLE SPREADERS

'The Widespread'' shreds fine and spreads wide with 10 rows of blade-like, triple-staggered teeth Choose the size and options you need you'll get the quality

features you want 🛛 👻