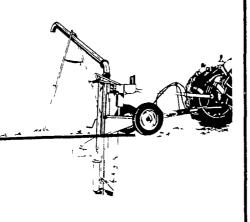

# UNMATCHED AGITATION, NON-CLOG PERFORMANCE.

## **NEW IDEA AGITATOR-LOADER**

It's a better way to keep large or heavily slurried manure pits manageable. It's got an agitation capacity of 3,000 gallons per minute and it will load a 1,500 gallon tank spreader in less than ninety seconds. Choose one of three sizes, 8, 10, or 12 foot to match your pit depth.