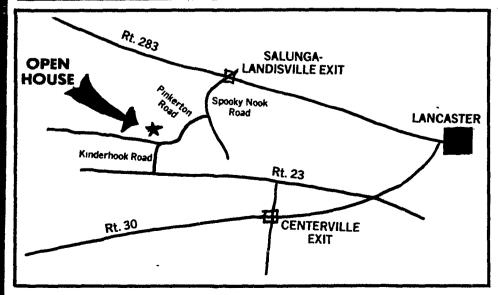

## REFRESHMENTS SERVED

- DIRECTION SIGNS
- PARKING DIRECTION
- BANNERS
- ★ Route 283 to Salunga-Landisville Exit. Take Spooky-Nook Road South 2 miles to Pinkerton Road. Right on Pinkerton Road to farm. (Pond on Left.)
- ★ Centerville Exit on Route #30 ... North to Traffic Light. Turn left on Rt. #23 ... Three miles to Kinderhook Road. Turn Right on Kinderhook Road. Three miles to "T". Farm straight ahead.