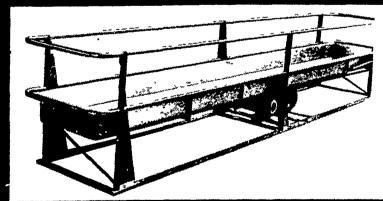

## SHAKER FEEDER!

Automated Bunk Feeder from VAN DALE

Combination Bunk and Feeder - all in one for easy installation

Self-Cleaning Stainless Steel

Handles all feeds.. even baled hay

Shakes feed evenly over entire bunk length