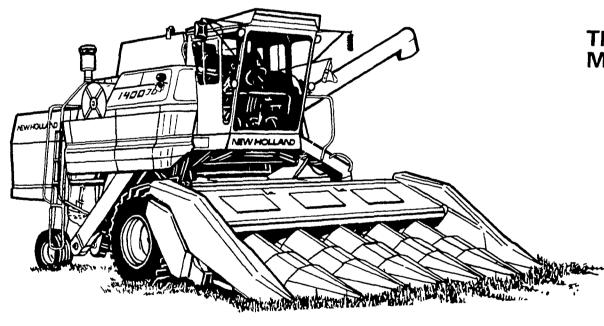

## Want balanced capacity, comfort and convenience at a lower price? Try the Model 1400 combine . . .

### The Sperry New Holland Model 1400 Combine features:

- Balanced capacity of power, threshing, separating and cleaning components!
- Easy access for inspection and service!
- Comfortable quiet cab!
- Available with gasoline or Diesel engine!