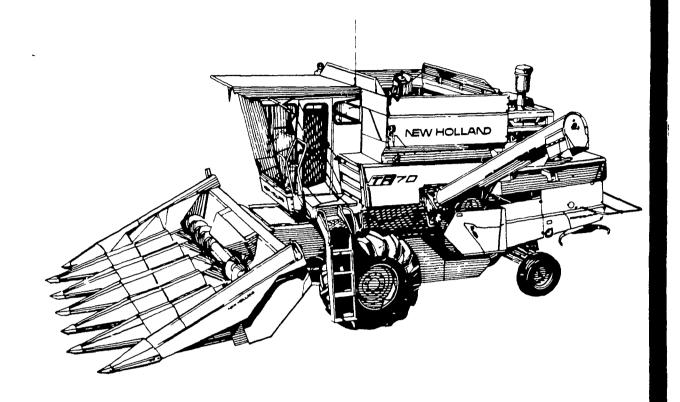

## The breakthrough combine is here -

You've seen it at the Pennsylvania Farm Show and at the Penna. Ag Progress Days. Now try it on your farm. See the advantages of the Twin Rotor™ combine ... centrifugal separation ... no strawwalkers ... less crop damage and loss!