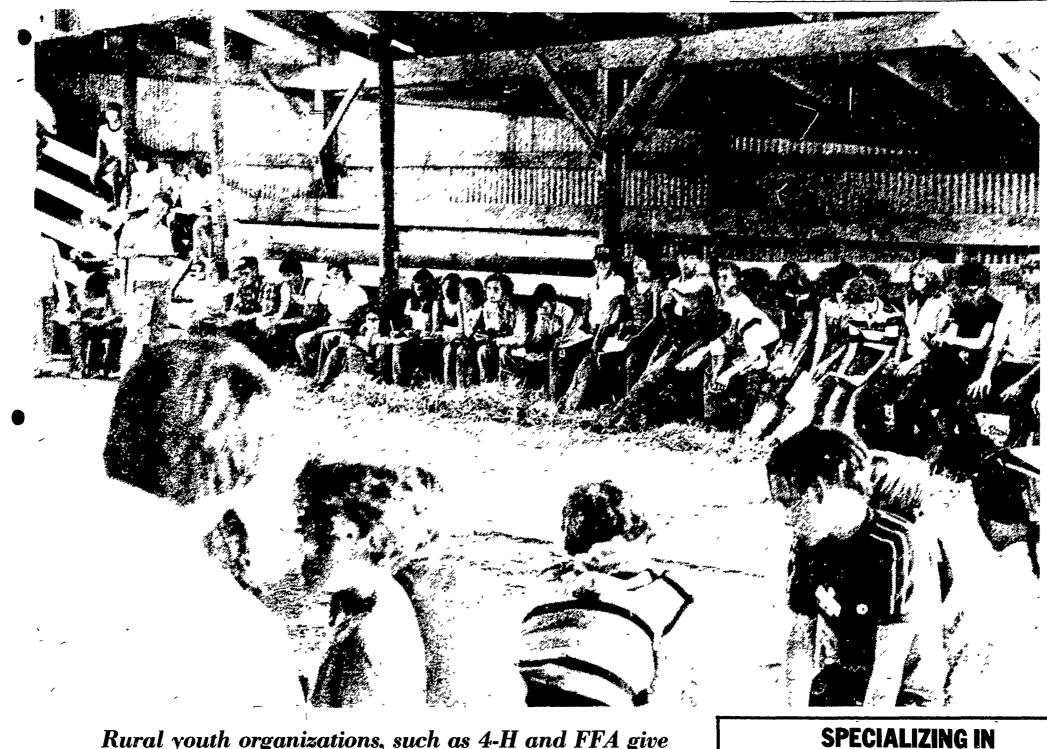

Lancaster Farming, Saturday, November 4, 1978–47

Rural youth organizations, such as 4-H and FFA give agriculture's young people a chance to learn, practice skills and enjoy the fellowship of people their own age.