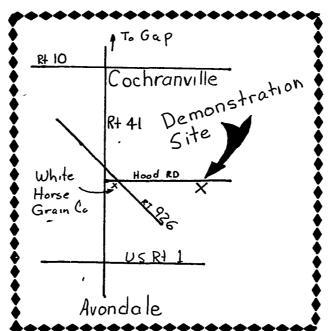

# COMBINE & TILLAGE DEMONSTRATION

TUESDAY, NOVEMBER 7, 1978

1:00 P.M. to 4 P.M. (RAIN DATE - NOVEMBER 9)

If you are farming 300 acres or more, this demonstration will definitely be worth your time. We have a lot of experience with this heavy duty, big farm equipment. All machines will be operating all afternoon. Come and operate them, watch them work, and ask questions. We know you're busy right now, but plan to attend! We believe you will be glad you did.