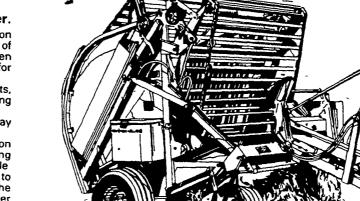

## The easy one to operate:

Sperry New Holland Model 845 AUTO-WRAP® Round Baler.

- Wraps each bale automatically
- Fast! You get up to 18 extra bales a day
- Steel chains, not belts, get you off to a fast. sure start on bale after bale

- Makes the "little" round bales weighing up to 850 pounds

See the 845 AUTO-WRAP