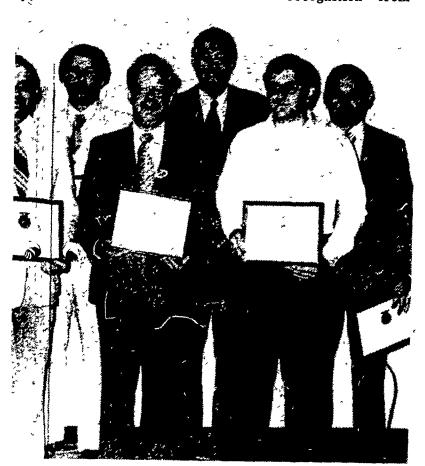

Carl Meshey of Paradise was given recognition for having supplied trucks and (Turn to Page 41)

Contest winners at this week's FFA leadership training conference in Ephrata included, left to right, Glenn Ellis, Elizabethtown R4, second in the creed contest; Roy Weaver, Denver R2, second in the quiz contest; Dean Nolt, New Holland, first in the quiz contest; and Sue Shenk, Lancaster, first in the creed contest

ee on chard Gish, Earl Martin, Ephrata R1; back row: Mr. and Mrs. Howard Long, Columbia R3; Gerald Phillips, Willow Street; Dr. William Fredd, Quarryville; and Carl Meshey, Paradise.