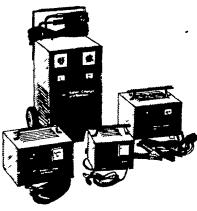

#### **Battery** Chargers

Keep batteries at full power, booststart engines with dead batteries with a John Deere Charger Choose from models with 10to 100- amp charging power, up to 300-amp boost

| Stk. No. | Grp.            | Reg.   | SALE   |
|----------|-----------------|--------|--------|
| TY1337   | 10 Amp Cnarger  | 36 95  | 33.26  |
| TY5104   | 15 Amp Charger  | 79 95  | 71.96  |
| TY5105   | 30-Amp Charger  | 104 95 | 94.46  |
| TY5106   | 100-Amp Charger | 199 95 | 179.96 |