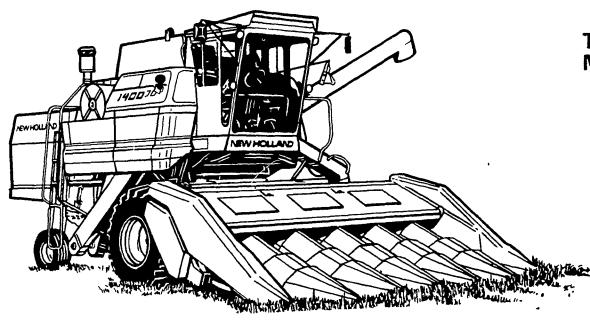

Want balanced capacity, comfort and convenience at a lower price? Try the Model 1400 combine . . .

## The Sperry New Holland Model 1400 Combine features:

- Balanced capacity of power, threshing, separating and cleaning components!
- Easy access for inspection and service!
- Comfortable quiet cab!
- Available with gasoline or Diesel engine!