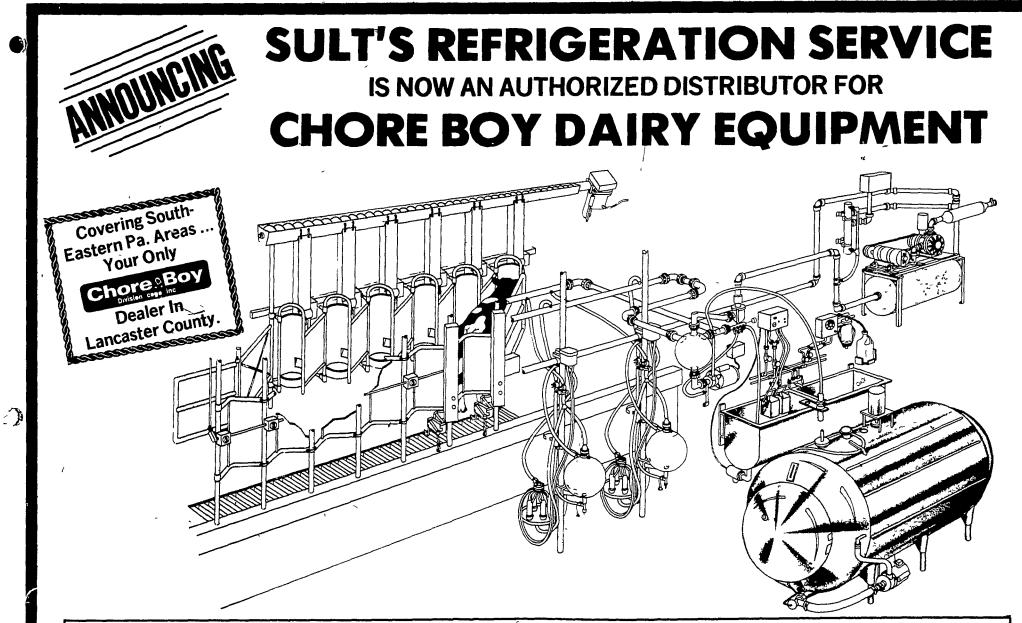

## **Everything from Let-Down to Ship-Out**

There are a lot of ways to coddle a cow but most of them are added up in the Chore-Boy SSP idea. Chore-Boy builds every milking system in prominent use today: stanchion, herringbone, polygon and the world's most

popular rotary turnstyle. And replacement parts take priority - even over production items. It all adds up to Systems - Service - Parts . . . the Chore-Boy SSP treatment.

-)

)

Ē