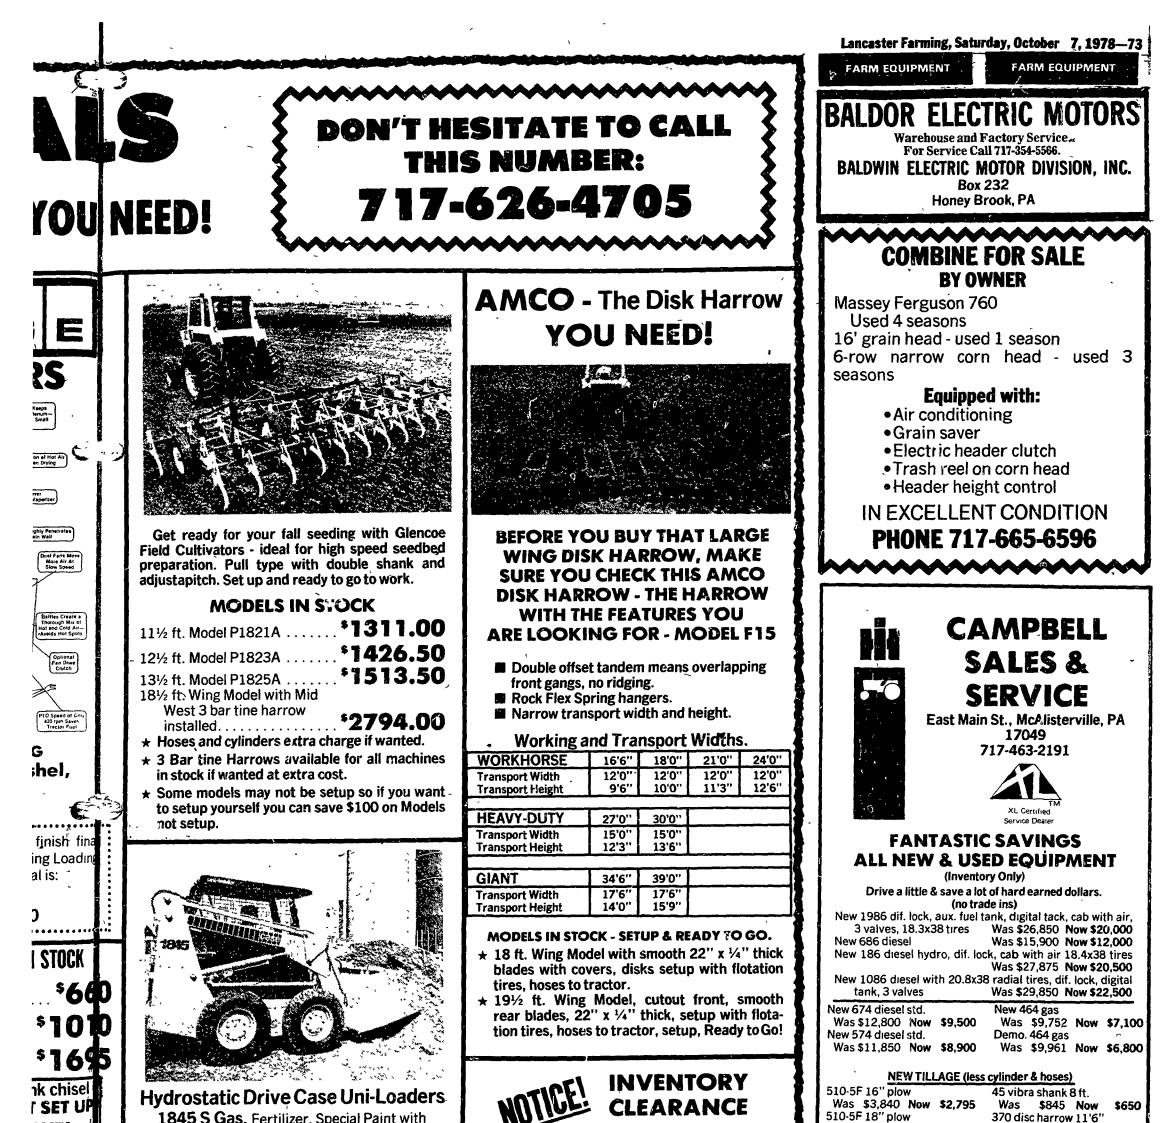

| AVE: 12:00x16.5 Traction Tires, 73" Dirt Bucket,                                  | SALE                                                                                                            | Was \$4,005 Now \$2,950 Was \$2,976 Now \$2,200                                                                                            |
|-----------------------------------------------------------------------------------|-----------------------------------------------------------------------------------------------------------------|--------------------------------------------------------------------------------------------------------------------------------------------|
| AVE: 12:00x16.5 Traction Tires, 73" Dirt Bucket,<br>Bucket Level Gauge, one only. | ON 70 SERIES TRACTORS AND