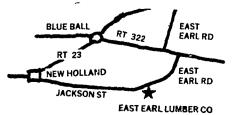

# EAST EARL LUMBER CO., INC.

#### **HOME CENTER**

P.O. BOX 10. EAST EARL RD. EAST EARL, PA. 354-4701 VISA'

**GAF Vanguard Vinyl Siding** 

- No Painting
  - Care Free
- Non-Conductor More Comfort

**SAVE** Now **52.95** Reg. \$57.50 100 Sq. Ft.