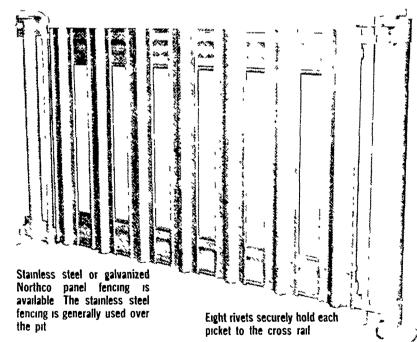

1. Jay Landis, 2. Jeff Hess, Four Year Old Cow

1. Sandra Frey, Willow street, 2. Darrel Mills, Willow Street: 3. Bruce (Turn to Page 134)

**NORTHCO PANEL FENCING** 

stainless steel or galvanized Stainless Steel panels are generally used over the pit

## BUILT TO LAST AND LAST!

Panels are designed with a positive locking system and can easily be opened with Northco's gate closure rod.

FENCING

MADE FOR CONFINEMENT

- Northco Hog Panel Fencing is built specifically for hog confinement by the experts in the field That's why Northco Panel Fencing has advantages like these
- UPRIGHT PICKETS-Hogs can't climb the upright pickets and the "open" design of Northco Panel Fencing aids the ventilation system.
- EVERY SECTION SWINGS—The closure rod can be quickly removed so every fencing section in the building will act as a gate.
- EASY TO INSTALL—Hinges allow for some length adjustment to simplify instaliation Also Northco Panel Fencing can be ordered in sizes to fit almost any hog building including both total confinement and open front systems