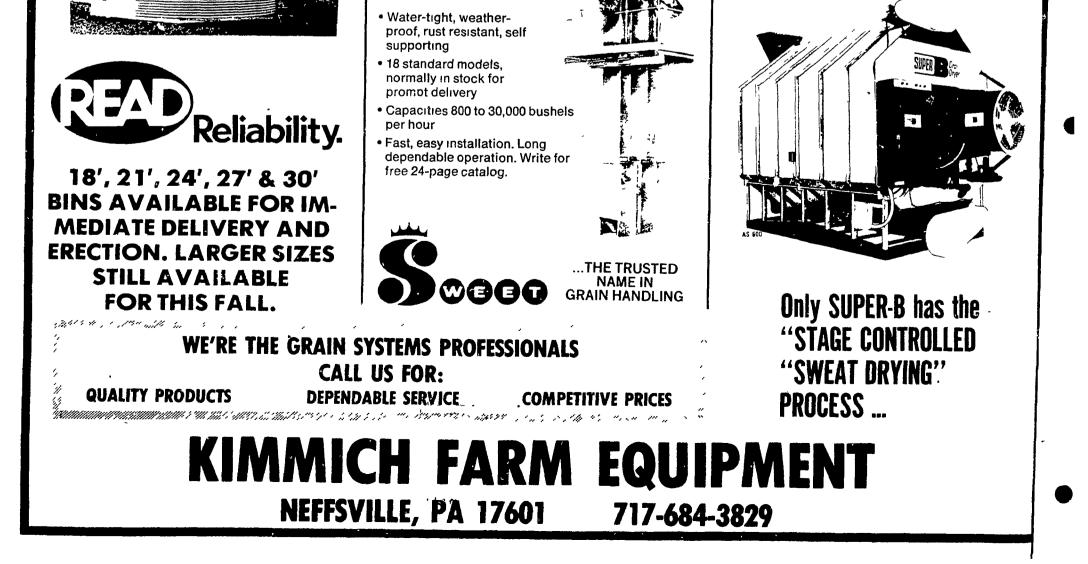

- 1960 Ford backhoe and loader, good cond., \$3300, 1965 MF diesel tractor, good condition with cultivator, cut harrow and plow \$3500. 609-935-7315.

For Sale - Ford 2 row mounted corn picker, Farmall 706 gas, MF 4-16" 3 pt. plow. 215-929-0574.

For Sale - Gandy applicators and fertilizer spreaders. Gideon F. Stoltzfus, RD 2, Gap, PA 17527. 2 miles North of Gap along 897.

Wanted - Motor for Massey 30 or 33. Eugene Wolfe RD 1, Centre Hall, PA 16828. 814-364-1109.

For Sale - 2 row NI mounted compicker with 12 roll husk-ing bed. 215-593-5633.

For Sale - 6" Craftsman metal band saw with air motor, very good, 1 5 hp. 3 phase electric motor \$50, 15 horse rotary air compressor \$75, ideal for cleaning barns, etc. John L. Stoltzfus, 2447 Stumptown Rd., Bird-in-Hand, PA.



## FARM EQUIPMENT