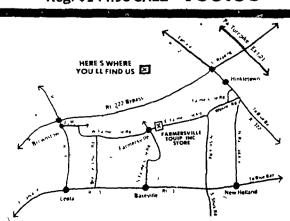

# FARMERSVILLE EQUIPMENT

RD4, EPHRATA, PA.

717-354-4271

HOURS: MON., TUES., WED., FRI. - 7:30-5:30 THURSDAY TILL 9:00 P.M., SATURDAY TILL 3:00 P.M.