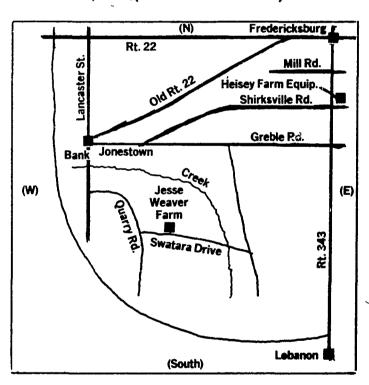

# Field Demonstration

Tuesday, September 26 10 A.M. - 3 P.M. (Rain Date: Sept. 27)

To Be Held at the

### **JESSE WEAVER FARM**

13 Swatara Drive Lebanon, Pa. (Near Jonestown)

## HEISEY FARM EQUIPMENT INC.

RD1, Jonestown, PA 17038

Phone: 717-865-4526

Located ½ mile south of Fredericksburg off Rt. 343
Business Hours: 7:30 A.M. - 5:30 P.M. Daily Saturdays till Noon - En

Saturdays till Noon - Evenings by Appointment