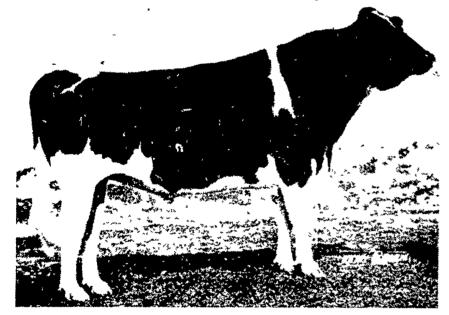

# NUMBER ONE FOR MILK **AND PLUS TYPE TOO**

### 29 H2811 Le-Del Elevation CHRIS GP-81

USDA, 7-78 Rpt. 63% 40D 30H 19,065M 3.34% 636BF +\$161 +2,156M -.25% +37BF

HFA, 7-78 +0.98 PDT +490TPI

Sire: Round Oak Rag Apple Elevation EX-96 GM Dam: Paclamar Triune Carrie VG-85 Lifetime 2055d 121.010M 3.5% 4249BF

CHRIS is a rarity. Very few bulls ever have a plus 2,000 PD for milk. Rarer still are the buils who are also plus on type. CHRIS is plus for both. In fact, CHRIS is the highest milk bull on the July sire summary.

CHRIS was bred for TYPE and PRODUCTION. CHRIS'S pedigree is full of EX and VG cows with records of over 20,000M, with several going over 25,000. His Dam and her Maternal Sister were Honorable Mention Ali-American Produce of Dam in 1971.

Order CHRIS today from your local AMERICAN BREEDERS SERVICE REPRESENTATIVE.

Maurice Stump

Bangor PA Ephrata PA Gap PA Holtwood, PA Landisville, PA Newburg, PA Port Murray, NJ Reading, PA Richland, PA Thomasville, PA Whitehouse Station, NJ West Grove, PA Port Deposit, MD