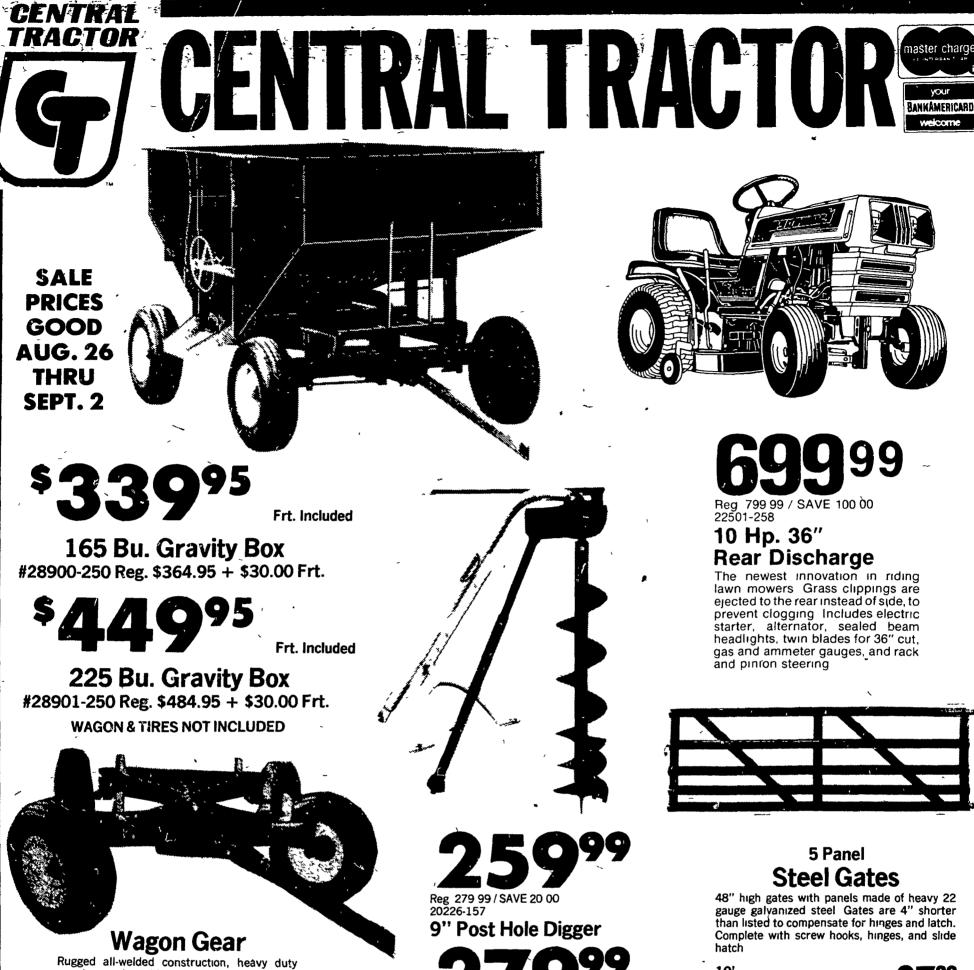

12" Post Hole

Digger Three point hitch hookup, frame made

Lancaster Farming, Saturday, August 26, 1978-11

gauge galyanized steel Gates are 4" shorter than listed to compensate for hinges and latch. Complete with screw hooks, hinges, and slide

spindles, adjustable wheel base, standard tongue All units come less tires

5 Ton 8030-046 Reg \$279 95 SALE 259<sup>95</sup>

6 Ton 8039-046 Reg \$319 95 SALE **299**<sup>95</sup>

ŀ

Reg 299 99 / SAVE 20.00 20227-157