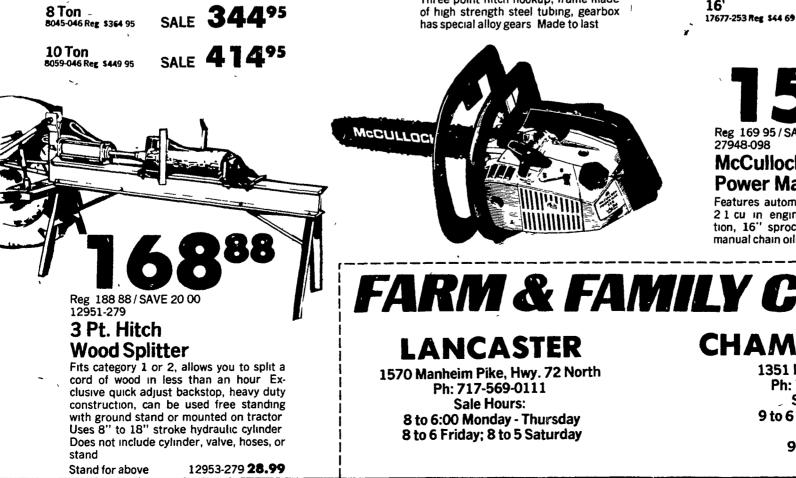

Reg 169 95 / SAVE 15.00 **McCulloch** 

SALE 37

Power Mac 320

Features automatic chain sharpening, 21 cu in engine with solid state igni-tion, 16" sprocket tip bar, auto and manual chain oiling