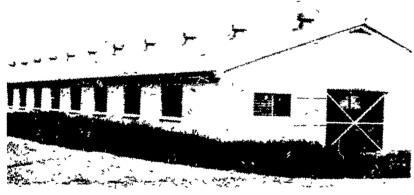

Providing "THE FINISHING TOUCH" To A Building.

18" Vents, 24" Vents, 30" Vents

- Provides Adequate Ventilation for Curing and Drying Crops.
- Prevents Moisture and Heat Damage in Crop or Material Storage.
- Prevention of Spoilage or Damage Can Pay for Costs of Units in a Short Time.
- Used for Industrial Ventilation of Excess Heat
- Furnes Dust.

  Gravity Ventilation is very satisfactory, however,
- a fan can be mounted in base if forced ventilation is desired
- By Exhausting Air Through Roof Vents, Entire Window Areas become Fresh Air Intakes.
- Roof Vents Eliminate Moisture which ordinarily Filters Out Through Walls, Causing Warping — Rotting — Paint Peeling
- If these Units are installed on the Ridge, and Windows are Opened to the Leeward Side of the Building, a Good Winter Ventilation is obtained, Eliminating Cross Drafts.
- These Gravity Units Provide a Gentle, Steady Air Movement Continually without a Forced Draft Especially advantageous where Animals are Housed