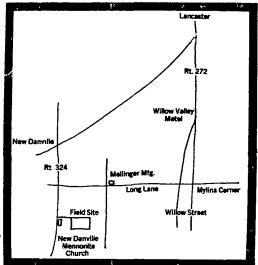

## THE BIG LANCASTER COUNTY

PLACE: Known as the McMichaels or Brill Farms Near the New Danville Mennonite Church

TIME: Starting at 11:30 A.M. with complete program and refreshments.