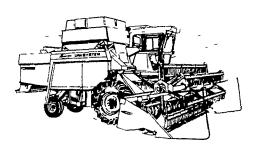

## **UNI-SYSTEM** STORY

YOU CAN PUT TOGETHER A WHOLE FLEET OF SELF-PROPELLEDS WITH ONLY **ONE POWER SOURCE** TO DO ALL THESE JOBS:

Combine Soybeans -Small Grain

Pick & Husk Corn

Harvest Haylage

**Harvest Forage** 

Combine Corn

Shell Corn

**Grind Ear Corn** 