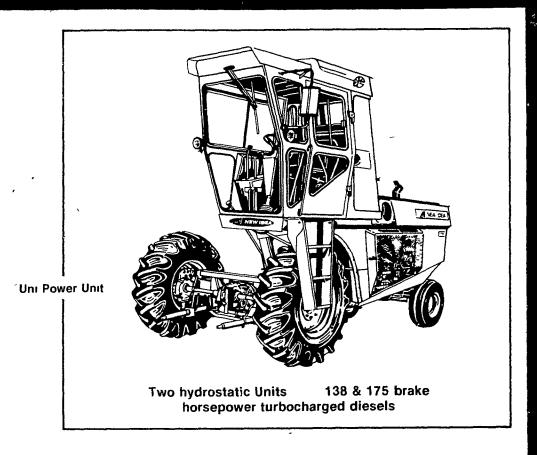

## **UNI-SYSTEM** STORY

YOU CAN PUT TOGETHER A WHOLE FLEET OF SELF-PROPELLEDS WITH ONLY **ONE POWER SOURCE** TO DO ALL THESE JOBS:

Combine Soybeans -Small Grain

Pick & Husk Corn

Harvest Haylage

**Harvest Forage** 

Combine Corn

Shell Corn

**Grind Ear Corn** 