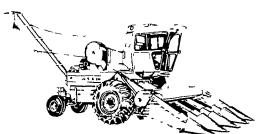

## **UNI-SYSTEM** STORY

YOU CAN PUT TOGETHER A WHOLE FLEET OF SELF-PROPELLEDS WITH ONLY **ONE POWER SOURCE** TO DO ALL THESE JOBS:

Combine Soybeans -Small Grain

Pick & Husk Corn

Harvest Haylage

**Harvest Forage** 

Combine Corn

Shell Corn

**Grind Ear Corn** 