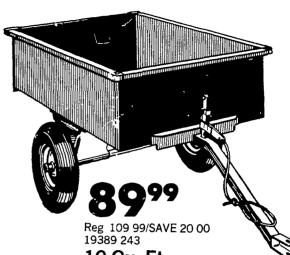

#### 10 Cu. Ft. Trailer Cart

Heavy steel body Quick and easily hitched to a garden tractor or riding mower Removable sliding tailgate Large pneumatic tired wheels Body 48" long, 30" wide, 12" deep Design may vary from illustration

7 77

Reg 14 77/SAVE 3 00 28206 311