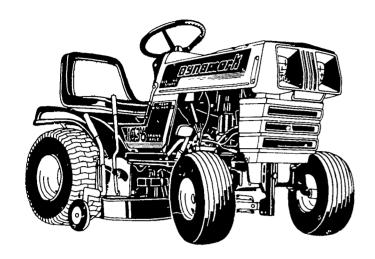

# CENTRAL TRACTOR

SALE PRICES GOOD JULY 29
THRU AUGUST 5th

**699**99

Reg 799 99 / SAVE 100 00 22501-258

#### 10 Hp. 36" Rear Discharge

The newest innovation in riding lawn mowers Grass clippings are ejected to the rear instead of side to prevent clogging includes electric starter alternator sealed beam headlights twin blades for 36" cut gas and ammeter gauges and rack and pinion steering