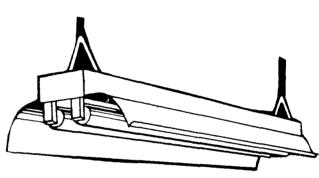

## 48" Shop Light Fully Assembled with Bulbs

Comes fully assembled and includes bulbs Steel construction with white enamel finish. Wide reflector directs light downward where needed. In cludes grounded cord and plug, chain and hooks for hanging.