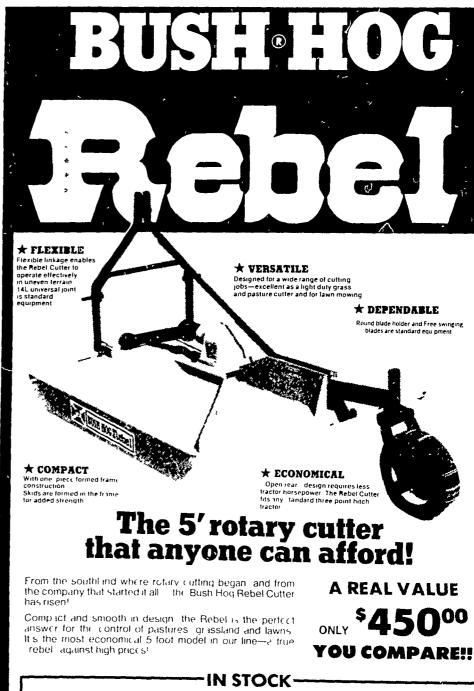

GRAIN EQUIPMENT INC Box 216 RD 12, York PA 17406 NEW # - (717) 755-2868

BUSH HOG 6 FT., 3 PT. **ROTARY CUTTER** 

BUSH HOG 7 FT., 3 PT. **ROTARY CUTTER** SPECIAL \$99500

## FARMERSVILLE EQUIPMENT

RD 4, EPHRATA, PA

SPECIAL \$79500

717-354-4271

STORE HOURS

MON., TUES., WED., & FRI. - 7:30-5:30 THURS. 7:30-9:00 — SAT, 7:30-3:00