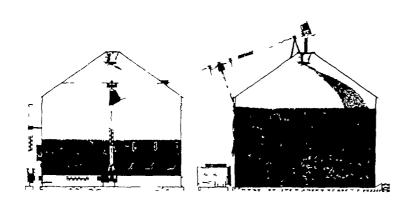

#### SHIVVERS AUTOMATIC CONTINUOUS FLOW GRAIN DRYING SYSTEMS

Performance drying package includes: Circulator, circutrol, static pressure gauge, thermometers, grain level indicator, overload heaters. continuous flow augers 4", grain sampling valve, ¼ hp. grain spreader, motors, motor pulley, bin stiffners, stiffner bolts, auxiliary sweep auger, super channel lock floor, steel floor supports, blue flame dryer, entrance collar transition.

#### Performance Package Gives The Best "Unmatched Warranty Plan"

| <u>Drying Capacities With</u><br>1-13 hp. Blue Flame Fan | <u>Static</u><br><u>Pressure</u> |            |             |
|----------------------------------------------------------|----------------------------------|------------|-------------|
| 18' bin                                                  | 3.7"                             | 25% to 15% | 1925 bu/day |
| 24' bin                                                  | 2.2''                            | 25% to 15% | 2498 bu/day |
| 30' bin                                                  | 1.34''                           | 25% to 15% | 2789 bu/day |