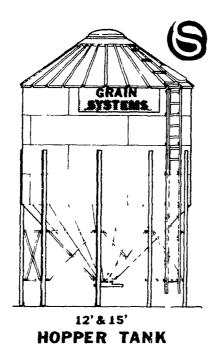

#### **12' & 15' HOPPER TANKS**

| 12' HOPPE<br>761 bu.<br>1003 bu.<br>1245 bu.<br>1488 bu.<br>1730 bu.<br>1972 bu.  |                                                |
|-----------------------------------------------------------------------------------|------------------------------------------------|
| 15' HOPPE<br>1299 bu.<br>1677 bu.<br>2056 bu.<br>2435 bu.<br>2813 bu.<br>3192 bu. | \$1923<br>2032<br>2190<br>2370<br>2542<br>2793 |