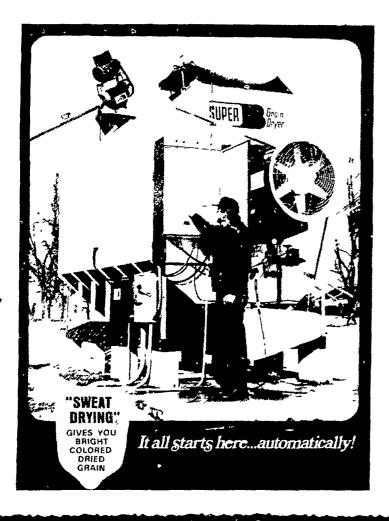

## SUPER-B GRAIN DRYERS

"Stage Controlled Sweat Drying Process"

AS-300 holds 115 bu. drys 2000 bu/day AS-400 holds 155 bu. drys 3100 bu/day AS-600 holds 233 bu. drys 4700 bu/day

SEE THESE AT